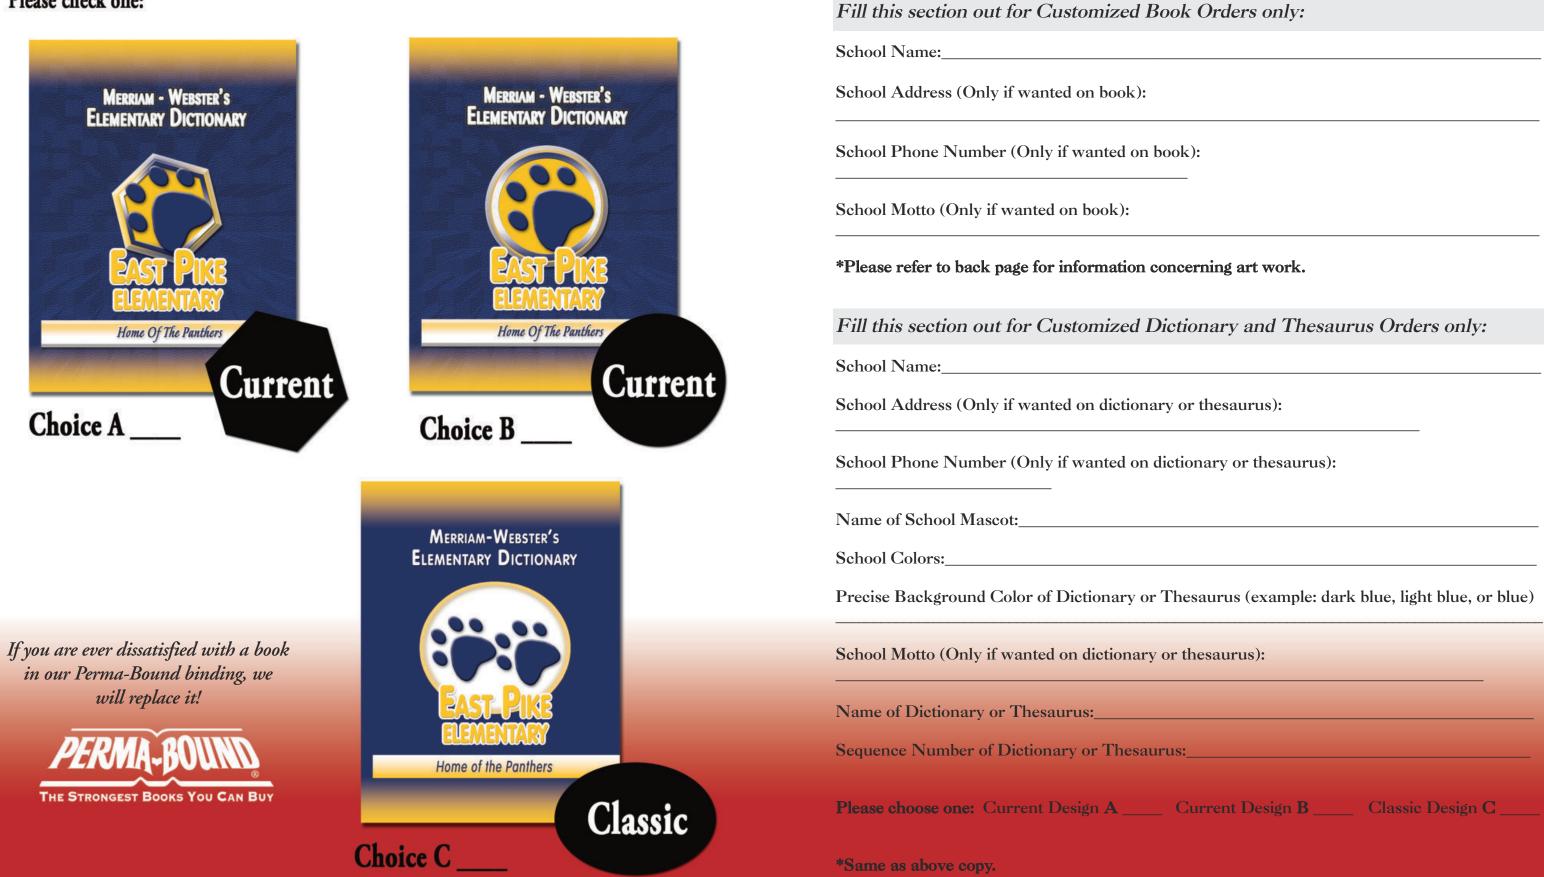

## Perma-Bound Custom Dictionary and Thesaurus Choices

#### Please check one:

## **Customized Order Form**

| zed Book | Orders | only: |
|----------|--------|-------|
|----------|--------|-------|

Fill this section out for Customized Dictionary and Thesaurus Orders only:

Precise Background Color of Dictionary or Thesaurus (example: dark blue, light blue, or blue)